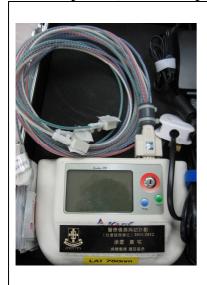

Example 2 (Laser Acupuncture)

The above equipment was purchased in support of Jockey Club Rehabilitation Complex to provide needle-free acupuncture to over 300 elderly people each year. The treatment helps reduce pain of the elderly, improve functional status and strengthen bodily functions.