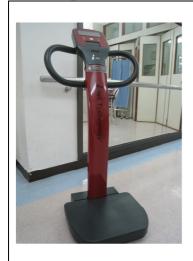

## Medical Equipment Donation Scheme (for Community Services) Photos of Equipment with Acknowledgements

Example 1 (Whole-body Weight Bearing Vibration Therapy)

The above equipment was purchased in support of Po Chung Chuen Ying Home for the Elderly, helping over 600 elderly people each year to recover and strengthen their bones and muscles, as well as prevent Osteoporosis and improve balance level.