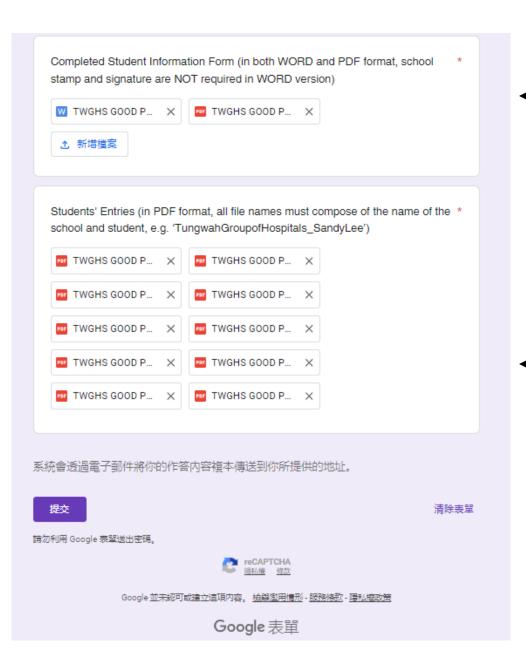

# **Tung Wah Group of Hospitals Good** People, Good Deeds: English Writing Competition 2023-24 - Official Entry **Form** Each school should fill in one Official Entry Form for all participants of each level on or before 30th April 2024. While the student information form must be submitted in both WORD and PDF (can be here: https://drive.google.com/drive/folders/1\_9hKHMztVtfA7AmiEEyyGbKHda6i4iL9? usp=sharing), all entries must be submitted in PDF. You are advised to confirm the receipt of your application by contacting Ms Tana LI at 2859-7101 or twghsgpgd@gmail.com. twghsgpgd@gmail.com 切換帳戶 ◇ 已儲存草稿 當你上傳檔案並提交這份表單時,系統會記錄與你 Google 帳戶相關聯的名稱和相片. 表單回要 只會包含你輸入的電子郵件地址。 \*表示必填問題 電子郵件\* twghsgpgd@gmail.com Which level are you applying? \* Junior Level (Primary 4 – Primary 6) Middle Level (Secondary 1 - Secondary 3) O Senior Level (Secondary 4 - Secondary 6)

Submission of Forms:
Each school should fill in one <u>guident information Form</u> for all participants of each level on or before
Submission of PDF format) to <u>Official Entry Form by Goodle Form</u>
The https://forms.glo/cp.ab/Gc1y18/Dh7y144A.